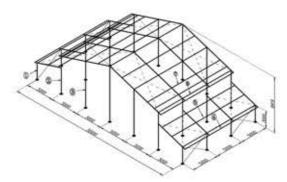

## **Specifications**

Roof Pitch: 18°

Overhang: 500mm

Eave Height: 3m/4m

Ridge Height: 9.9m/10.9m

Bay Distance: 5m

# Cover

Roof: 950g/Sqm

Clear PVC With Black Trim

**Elevation: Horizontal Glass Wall or** 950g/Sqm Clear PVC With Black Trim

Frame

**Atrium Tent Frame** 