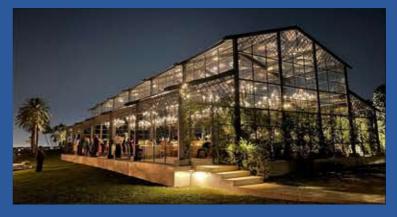

## **Atrium Tent**

LAKE PARTY

**COMMERCIAL PARTY** 

**LUXURY WEDDING** 

Length **Unlimited** 

CN

Eave height Max. 4m(13ft)

Ridge height Max. 10m (33ft)

**OPEN-AIR** 

**CLEARANCE**