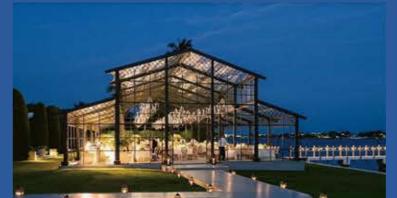

## **Atrium Tent**

LAKE PARTY

**COMMERCIAL PARTY** 

**LUXURY WEDDING** 

Length **Unlimited** 

CN

Eave height Max. 4m(13ft)

Ridge height Max. 10m (33ft)

**OPEN-AIR** 

**CLEARANCE**