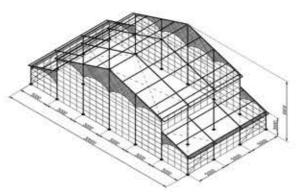

## **Atrium Tent-Gable 30m**

| Available Profiles: 120x200x4m |
|--------------------------------|
| 120x250x4mm                    |
| 120x300x5mm                    |

### Frame

Powder Coated: Black/Gray

Ornaments: Jeweled Lattice-Style

**Bubble-style** 

Material: Hard Pressed Extruded Alu-

minum Alloy T6061/T6

Companents: Powder Coated, Higher **Grade Corrosion-Resistant Structure** 

## **Specifications**

Roof Pitch: 18°

Overhang: 500mm

Eave Height: 3m/4m

Ridge Height: 9.9m/10.9m

Bay Distance: 5m

# Cover

Roof: 950g/Sqm

Clear PVC With Black Trim

**Elevation: Horizontal Glass Wall or** 950g/Sqm Clear PVC With Black Trim

Frame

**Atrium Tent Frame** 