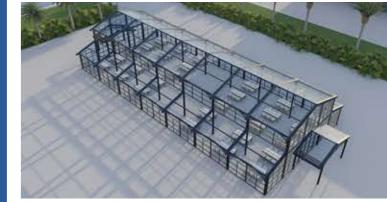

# Cover

Roof: 950g/Sqm

Clear PVC With Black Trim

**Elevation: Horizontal Glass Wall or** 950g/Sqm Clear PVC With Black Trim

Frame

**Atrium Tent Frame** 