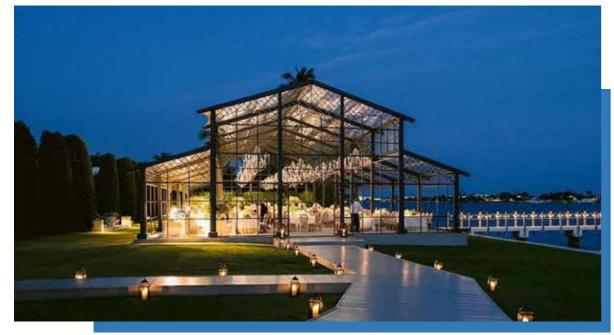

## **Atrium Tent**

LAKE PARTY

**COMMERCIAL PARTY** 

**LUXURY WEDDING** 

Length **Unlimited** 

CN

Eave height Max. 4m(13ft)

Ridge height Max. 10m (33ft)

**OPEN-AIR** 

**CLEARANCE**