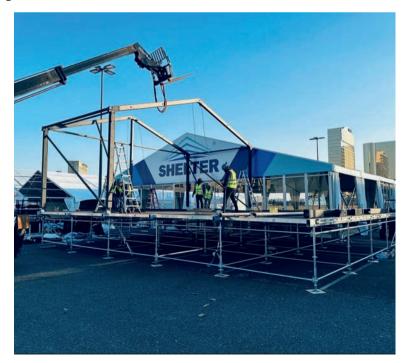

## **Completely Integrating**

Our flooring system can be used universally with clearspan products throughout the industry including your existing Shelter Structures America products. Integrated railing options make for a cohesive appearance, while increasing strength and security.