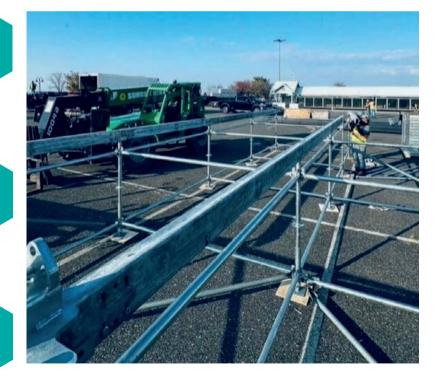

# SHELTER INTEGRATED TENT FLOORING

Standard Ring Lock Scaffold System

Hook design provides more capacity on platforms

New stackable beams cut labor time

SHE

TER

### Stronger than the leading competition!

Shelter SF2500 tent flooring is stronger than the leading competition at 150 psf! Offering a fully integrated system, Shelter SF2500 is available in 2.5m and 3m grids, with a patent pending flooring deck and a large main beam of 45000 psi.