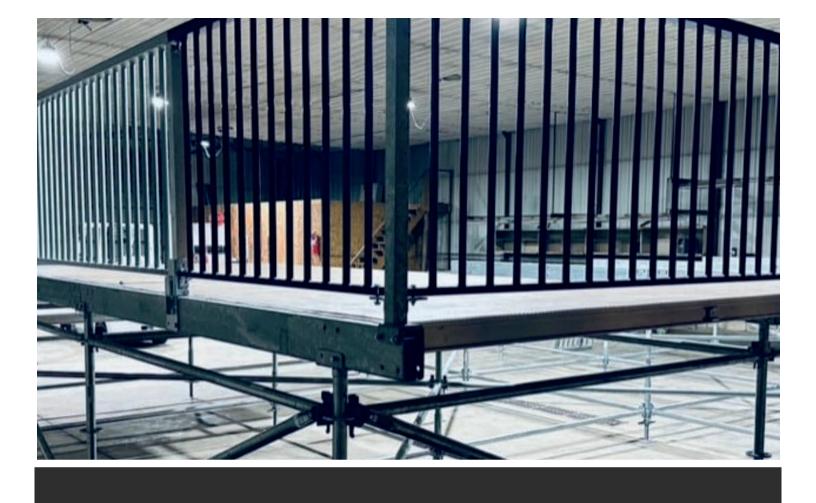

## **Completely Integrating**

Our flooring system can be used universally with clearspan products throughout the industry including your existing Shelter Structures America products. Integrated railing options make for a cohesive appearance, while increasing strength and security.